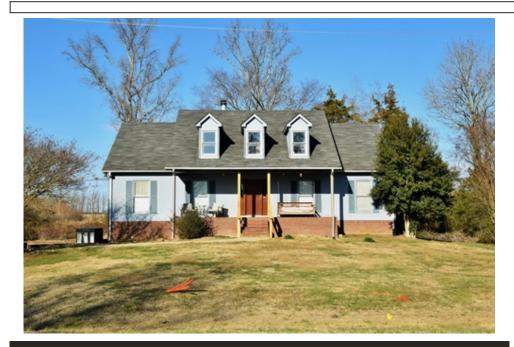

## 18035 County Highway 26, Blountsville, AL 35031

Beds: 4 | Baths: 2 Full

MLS #: 21879012

Single Family | 3,080 ft<sup>2</sup> | Lot: 65,340 ft<sup>2</sup> (1.5 acres)

» More Info: 18035CountyHighway26.IsForSale.com

Spacious 4-Bedroom, 2-Bathroom Home on 1.5 Acres

3,080 sqft of living space

Large open kitchen with an island, perfect for entertaining and family meals

2 Walk-in closets for ample storage

2 Bonus rooms on the second level, ideal for a home office, media room, or play area